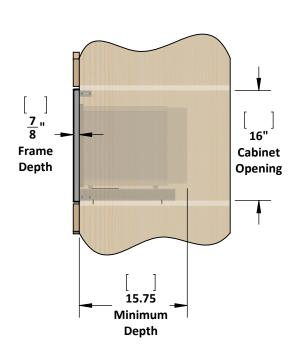

For ventilation a (6) square inch cut out must be placed in the rear of the cabinet.

Failure to do so may cause damage to the microwave oven and or cabinet.