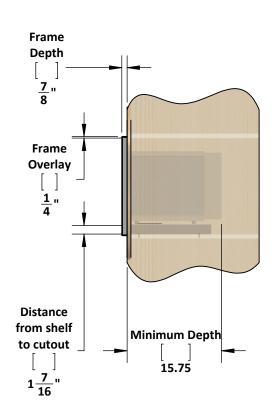

For ventilation a (6) square inch cut out must be placed in the rear of the cabinet.

Failure to do so may cause damage to the microwave oven and or cabinet.