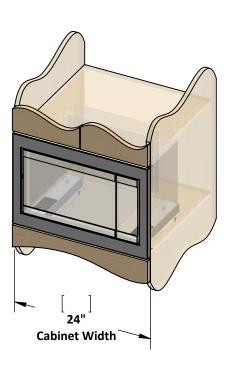

## PLANNING GUIDE PNNSA661SEU242125 Microwave Trim Kit Flush Mount







Distributed by:



EuroTrim microwave oven trim kits are supplied complete with all hardware required.

Our unique STOPADS allow for a perfect installation every time.

For ventilation a (6) square inch cut out must be placed in the rear of the cabinet.

Failure to do so may cause damage to the microwave oven and or cabinet.



## PLANNING GUIDE PNNSA661SEU242125 Microwave Trim Kit Flush Mount







Distributed by:



EuroTrim microwave oven trim kits are supplied complete with all hardware required.

Our unique STOPADS allow for a perfect installation every time.

For ventilation a (6) square inch cut out must be placed in the rear of the cabinet.

Failure to do so may cause damage to the microwave oven and or cabinet.