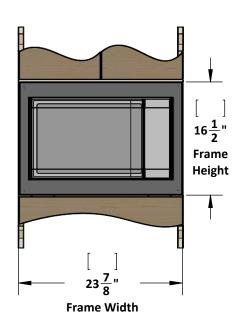

## PLANNING GUIDE PNNSA661SEU242125 Microwave Trim Kit Flush Mount







Distributed by:



EuroTrim microwave oven trim kits are supplied complete with all hardware required.

Our unique STOPADS allow for a perfect installation every time.

For ventilation a (6) square inch cut out must be placed in the rear of the cabinet.

Failure to do so may cause damage to the microwave oven and or cabinet.



## PLANNING GUIDE PNNSA661SEU242125 Microwave Trim Kit Flush Mount







Distributed by:



EuroTrim microwave oven trim kits are supplied complete with all hardware required.

Our unique STOPADS allow for a perfect installation every time.

For ventilation a (6) square inch cut out must be placed in the rear of the cabinet.

Failure to do so may cause damage to the microwave oven and or cabinet.