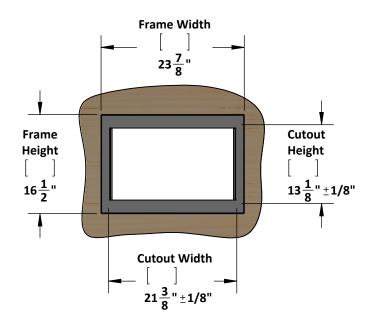

## PLANNING GUIDE PNNSA661SEU242125 Microwave Trim Kit Flush Mount







Distributed by:



EuroTrim microwave oven trim kits are supplied complete with all hardware required.

Our unique STOPADS allow for a perfect installation every time.

For ventilation a (6) square inch cut out must be placed in the rear of the cabinet.

Failure to do so may cause damage to the microwave oven and or cabinet.



## PLANNING GUIDE PNNSA661SEU242125 Microwave Trim Kit Flush Mount







Distributed by:



EuroTrim microwave oven trim kits are supplied complete with all hardware required.

Our unique STOPADS allow for a perfect installation every time.

For ventilation a (6) square inch cut out must be placed in the rear of the cabinet.

Failure to do so may cause damage to the microwave oven and or cabinet.