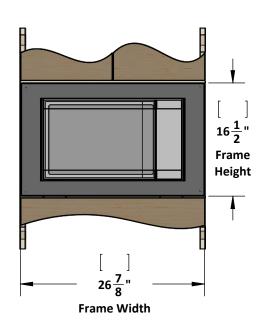

## PLANNING GUIDE PNNSA661SEU272125 Microwave Trim Kit Flush Mount

Distributed by:

EuroTrim microwave oven trim kits are supplied complete with all hardware required.

Our unique STOPADS allow for a perfect installation every time.

EuroTrim microwave oven trim kits are supplied complete with all hardware required.

Our unique STOPADS allow for a perfect installation every time.

For ventilation a (6) square inch cut out must be placed in the rear of the cabinet.