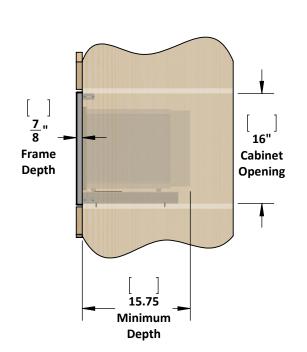

For ventilation a (6) square inch cut out must be placed in the rear of the cabinet.

Failure to do so may cause damage to the microwave oven and or cabinet.

Distributed by:

1-844- TRIMKIT (874-6548) • www.trimkitsusa.com • info@trimkitsusa.com

Failure to do so may cause damage to the microwave oven and or cabinet.