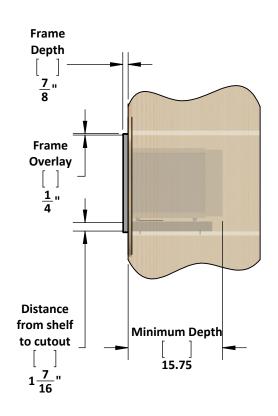

## PLANNING GUIDE PNNSA661SEU272125 Microwave Trim Kit Flush Mount

Distributed by:

EuroTrim microwave oven trim kits are supplied complete with all hardware required.

Our unique STOPADS allow for a perfect installation every time.

For ventilation a (6) square inch cut out must be placed in the rear of the cabinet.

Failure to do so may cause damage to the microwave oven and or cabinet.

Distributed by:

1-844- TRIMKIT (874-6548) • www.trimkitsusa.com • info@trimkitsusa.com

EuroTrim microwave oven trim kits are supplied complete with all hardware required.

Our unique STOPADS allow for a perfect installation every time.

For ventilation a (6) square inch cut out must be placed in the rear of the cabinet.

Failure to do so may cause damage to the microwave oven and or cabinet.