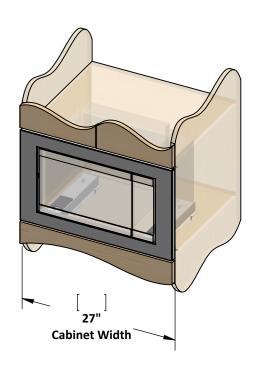

## PLANNING GUIDE PNNSA661SEU272125 Microwave Trim Kit Flush Mount







Distributed by:



EuroTrim microwave oven trim kits are supplied complete with all hardware required.

Our unique STOPADS allow for a perfect installation every time.

For ventilation a (6) square inch cut out must be placed in the rear of the cabinet.

Failure to do so may cause damage to the microwave oven and or cabinet.











Distributed by:

1-844- TRIMKIT (874-6548) • www.trimkitsusa.com • info@trimkitsusa.com

EuroTrim microwave oven trim kits are supplied complete with all hardware required.

Our unique STOPADS allow for a perfect installation every time.

For ventilation a (6) square inch cut out must be placed in the rear of the cabinet.

Failure to do so may cause damage to the microwave oven and or cabinet.