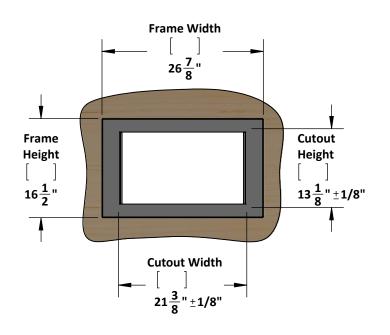

## PLANNING GUIDE PNNSA661SEU272125 Microwave Trim Kit Flush Mount







Distributed by:



EuroTrim microwave oven trim kits are supplied complete with all hardware required.

Our unique STOPADS allow for a perfect installation every time.

For ventilation a (6) square inch cut out must be placed in the rear of the cabinet.

Failure to do so may cause damage to the microwave oven and or cabinet.











Distributed by:

1-844- TRIMKIT (874-6548) • www.trimkitsusa.com • info@trimkitsusa.com

EuroTrim microwave oven trim kits are supplied complete with all hardware required.

Our unique STOPADS allow for a perfect installation every time.

For ventilation a (6) square inch cut out must be placed in the rear of the cabinet.

Failure to do so may cause damage to the microwave oven and or cabinet.