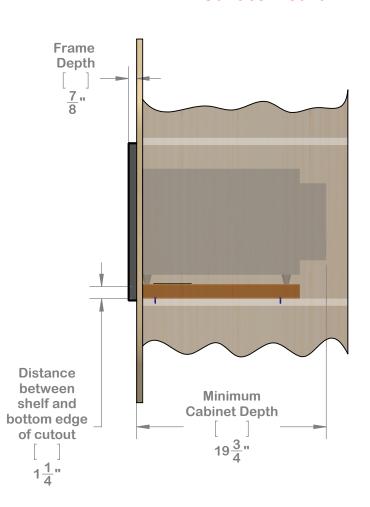

## PLANNING GUIDE PNNSN752SEU302165 Microwave Trim Kit **Surface Mount**

Distributed by:

1-844- TRIMKIT (874-6548) • www.trimkitsusa.com • info@trimkitsusa.com

EuroTrim microwave oven trim kits are supplied complete with all hardware required.

Our unique STOPADS allow for a perfect installation every time.

For ventilation a (6) square inch cut out must be placed in the rear of the cabinet.

Failure to do so may cause damage to the microwave oven and or cabinet.