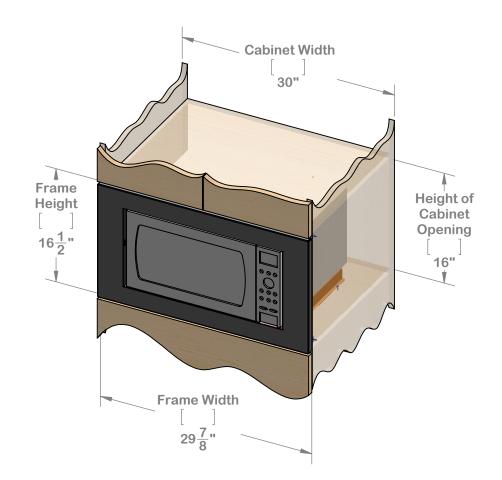

## PLANNING GUIDE PNNSN752SEU302165 Microwave Trim Kit Flush Mount

Distributed by:

1-844- TRIMKIT (874-6548) • www.trimkitsusa.com • info@trimkitsusa.com

EuroTrim microwave oven trim kits are supplied complete with all hardware required.

Our unique STOPADS allow for a perfect installation every time.

For ventilation a (6) square inch cut out must be placed in the rear of the cabinet.

Failure to do so may cause damage to the microwave oven and or cabinet.