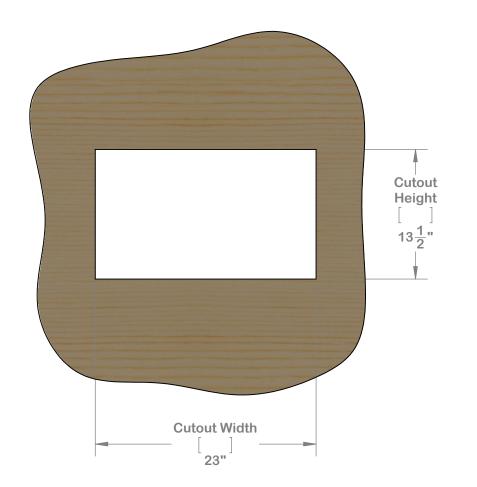

## PLANNING GUIDE PNNSN752SEU302165 Microwave Trim Kit Flush Mount

Distributed by:

1-844- TRIMKIT (874-6548) • www.trimkitsusa.com • info@trimkitsusa.com

EuroTrim microwave oven trim kits are supplied complete with all hardware required.

Our unique STOPADS allow for a perfect installation every time.

For ventilation a (6) square inch cut out must be placed in the rear of the cabinet.

Failure to do so may cause damage to the microwave oven and or cabinet.