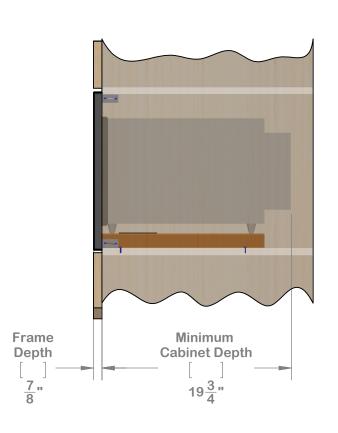

## PLANNING GUIDE PNNSN752SEU302165 Microwave Trim Kit **Surface Mount**

Distributed by:

1-844- TRIMKIT (874-6548) • www.trimkitsusa.com • info@trimkitsusa.com

EuroTrim microwave oven trim kits are supplied complete with all hardware required.

Our unique STOPADS allow for a perfect installation every time.

For ventilation a (6) square inch cut out must be placed in the rear of the cabinet.

Failure to do so may cause damage to the microwave oven and or cabinet.