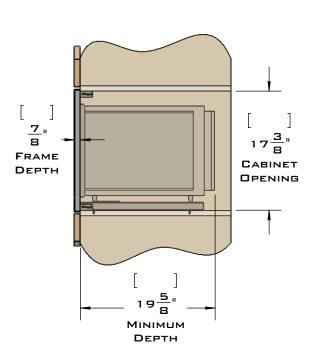

For ventilation a (6) square inch cut out must be placed in the rear of the cabinet.

Failure to do so may cause damage to the microwave oven and or cabinet.

## PLANNING GUIDE PNNSD975SEU302227 Microwave Trim Kit Surface Mount

Distributed by: 1-844- TRIMKIT (874-6548) • www.trimkitsusa.com • info@trimkitsusa.com

EuroTrim microwave oven trim kits are supplied complete with all hardware required.

Our unique STOPADS allow for a perfect installation every time.

For ventilation a (6) square inch cut out must be placed in the rear of the cabinet.

Failure to do so may cause damage to the microwave oven and or cabinet.