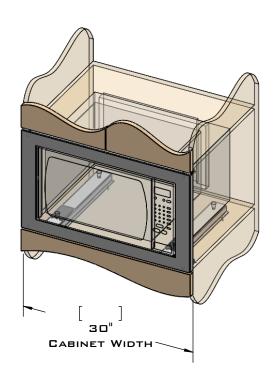

## PLANNING GUIDE PNNSD975SEU302227 Microwave Trim Kit Surface Mount

Distributed by: 1-844- TRIMKIT (874-6548) • www.trimkitsusa.com • info@trimkitsusa.com

EuroTrim microwave oven trim kits are supplied complete with all hardware required.

Our unique STOPADS allow for a perfect installation every time.

For ventilation a (6) square inch cut out must be placed in the rear of the cabinet.

Failure to do so may cause damage to the microwave oven and or cabinet.