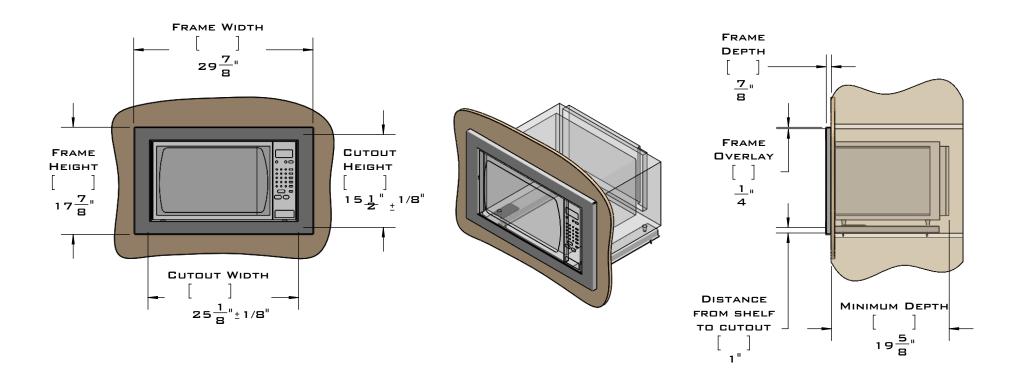

## PLANNING GUIDE PNNSD975SEU302227 Microwave Trim Kit Flush Mount

Distributed by:

EuroTrim microwave oven trim kits are supplied complete with all hardware required.

Our unique STOPADS allow for a perfect installation every time.

For ventilation a (6) square inch cut out must be placed in the rear of the cabinet.

Failure to do so may cause damage to the microwave oven and or cabinet.