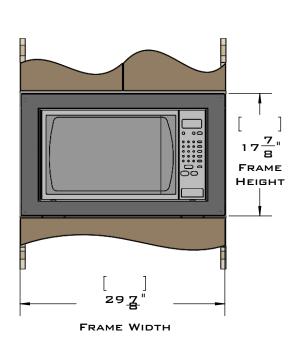

## PLANNING GUIDE PNNSD975SEU302227 Microwave Trim Kit Surface Mount

Distributed by: 1-844- TRIMKIT (874-6548) • www.trimkitsusa.com • info@trimkitsusa.com

EuroTrim microwave oven trim kits are supplied complete with all hardware required.

Our unique STOPADS allow for a perfect installation every time.

For ventilation a (6) square inch cut out must be placed in the rear of the cabinet.

Failure to do so may cause damage to the microwave oven and or cabinet.