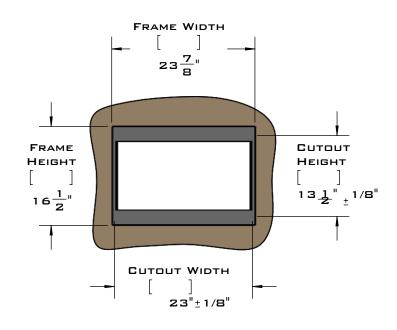

## PLANNING GUIDE PNNSE782SEU242165 Microwave Trim Kit Surface Mount

Distributed by: 1-844- TRIMKIT (874-6548) • www.trimkitsusa.com • info@trimkitsusa.com

EuroTrim microwave oven trim kits are supplied complete with all hardware required.

Our unique STOPADS allow for a perfect installation every time.

For ventilation a (6) square inch cut out must be placed in the rear of the cabinet.

Failure to do so may cause damage to the microwave oven and or cabinet.