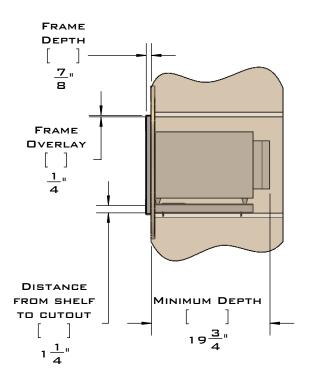

## PLANNING GUIDE PNNSE782SEU242165 Microwave Trim Kit Flush Mount

Distributed by:

1-844- TRIMKIT (874-6548) • www.trimkitsusa.com • info@trimkitsusa.com

EuroTrim microwave oven trim kits are supplied complete with all hardware required.

Our unique STOPADS allow for a perfect installation every time.

For ventilation a (6) square inch cut out must be placed in the rear of the cabinet.

Failure to do so may cause damage to the microwave oven and or cabinet.