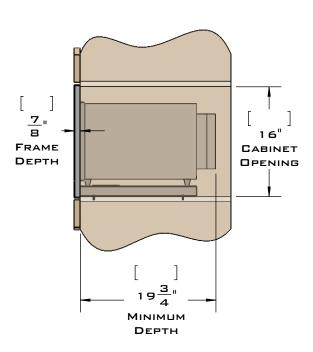

## PLANNING GUIDE PNNSE782SEU242165 Microwave Trim Kit Flush Mount

Distributed by:

1-844- TRIMKIT (874-6548) • www.trimkitsusa.com • info@trimkitsusa.com

EuroTrim microwave oven trim kits are supplied complete with all hardware required.

Our unique STOPADS allow for a perfect installation every time.

For ventilation a (6) square inch cut out must be placed in the rear of the cabinet.

Failure to do so may cause damage to the microwave oven and or cabinet.