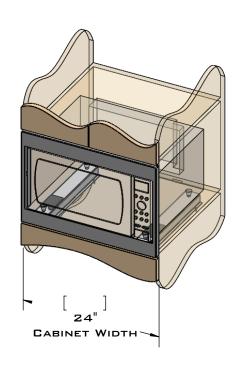

## PLANNING GUIDE PNNSE782SEU242165 Microwave Trim Kit Flush Mount

Distributed by:

1-844- TRIMKIT (874-6548) • www.trimkitsusa.com • info@trimkitsusa.com

EuroTrim microwave oven trim kits are supplied complete with all hardware required.

Our unique STOPADS allow for a perfect installation every time.

For ventilation a (6) square inch cut out must be placed in the rear of the cabinet.

Failure to do so may cause damage to the microwave oven and or cabinet.