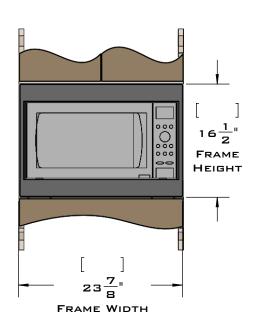

## PLANNING GUIDE PNNSE782SEU242165 Microwave Trim Kit Flush Mount

Distributed by:

1-844- TRIMKIT (874-6548) • www.trimkitsusa.com • info@trimkitsusa.com

EuroTrim microwave oven trim kits are supplied complete with all hardware required.

Our unique STOPADS allow for a perfect installation every time.

For ventilation a (6) square inch cut out must be placed in the rear of the cabinet.

Failure to do so may cause damage to the microwave oven and or cabinet.