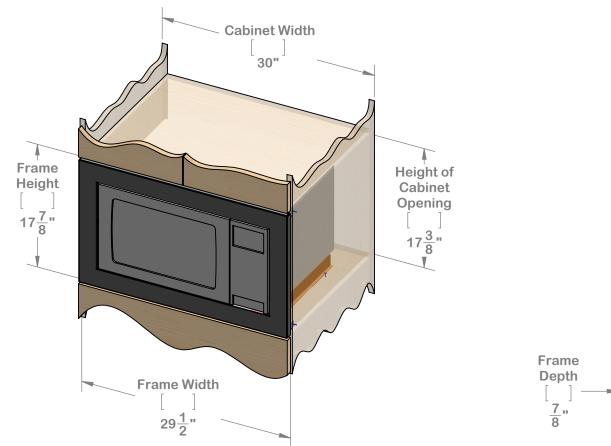

## PLANNING GUIDE SR530ESTEU3042082 Microwave Trim Kit Flush Mount

Distributed by: 1-844- TRIMKIT (874-6548) • www.trimkitsusa.com • info@trimkitsusa.com

EuroTrim microwave oven trim kits are supplied complete with all hardware required.

Our unique STOPADS allow for a perfect installation every time.

For ventilation a (6) square inch cut out must be placed in the rear of the cabinet.

Failure to do so may cause damage to the microwave oven and or cabinet.