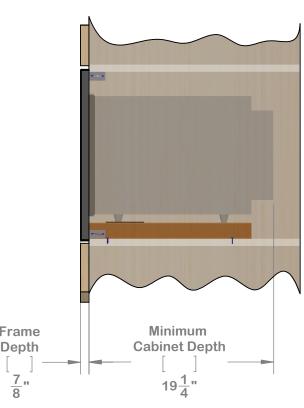

## PLANNING GUIDE SR530ESTEU3042082 Microwave Trim Kit Flush Mount

Distributed by: 1-844- TRIMKIT (874-6548) • www.trimkitsusa.com • info@trimkitsusa.com

EuroTrim microwave oven trim kits are supplied complete with all hardware required.

Our unique STOPADS allow for a perfect installation every time.

For ventilation a (6) square inch cut out must be placed in the rear of the cabinet.

Failure to do so may cause damage to the microwave oven and or cabinet.