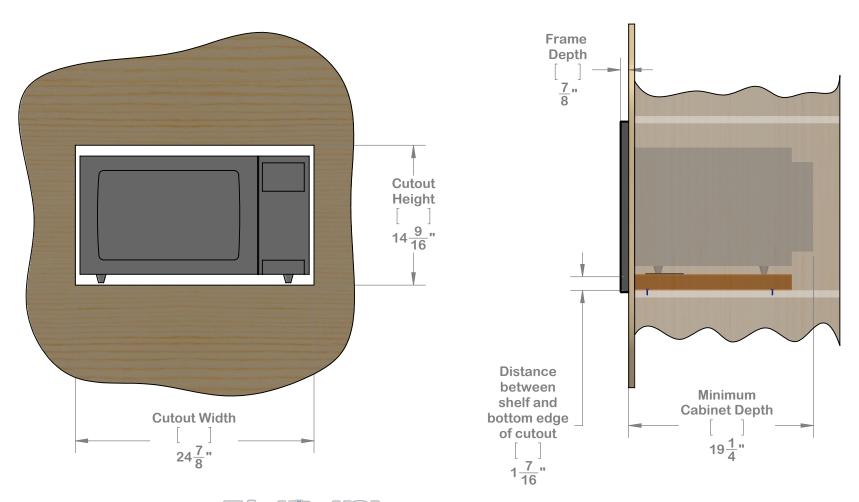

## PLANNING GUIDE SR530ESTEU3042082 Microwave Trim Kit Surface Mount

Distributed by: 1-844- TRIMKIT (874-6548) • www.trimkitsusa.com • info@trimkitsusa.com

EuroTrim microwave oven trim kits are supplied complete with all hardware required.

Our unique STOPADS allow for a perfect installation every time.

For ventilation a (6) square inch cut out must be placed in the rear of the cabinet.

Failure to do so may cause damage to the microwave oven and or cabinet.