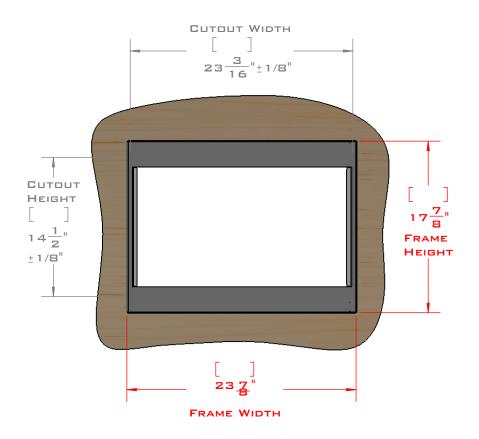

## PLANNING GUIDE SSMC1662DSEU2441689 Microwave Trim Kit Surface Mount

Distributed by: 1-844- TRIMKIT (874-6548) • www.trimkitsusa.com • info@trimkitsusa.com

EuroTrim microwave oven trim kits are supplied complete with all hardware required.

Our unique STOPADS allow for a perfect installation every time.

For installation follow the appliance manufacturer's instructions first, before installing our trim kit.

Failure to do so may cause damage to the appliance oven and or cabinet.