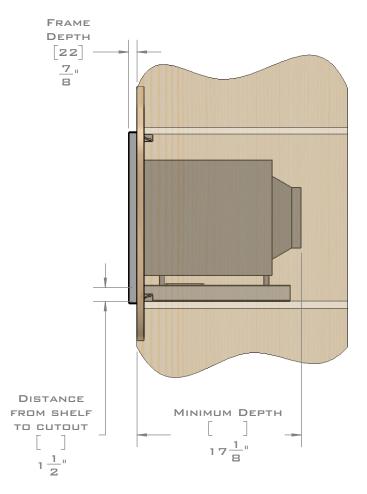

## PLANNING GUIDE SSMC1662DSEU2441689 Microwave Trim Kit Surface Mount

Distributed by: 1-844- TRIMKIT (874-6548) • www.trimkitsusa.com • info@trimkitsusa.com

EuroTrim microwave oven trim kits are supplied complete with all hardware required.

Our unique STOPADS allow for a perfect installation every time.

For installation follow the appliance manufacturer's instructions first, before installing our trim kit.

Failure to do so may cause damage to the appliance oven and or cabinet.