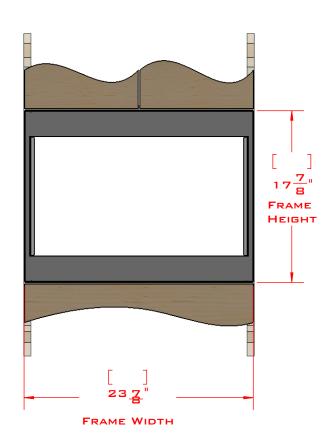

## PLANNING GUIDE SSMC1662DSEU2441689 Microwave Trim Kit Flush Mount

Distributed by: 1-844- TRIMKIT (874-6548) • www.trimkitsusa.com • info@trimkitsusa.com

EuroTrim microwave oven trim kits are supplied complete with all hardware required.

Our unique STOPADS allow for a perfect installation every time.

For installation follow the appliance manufacturer's instructions first, before installing our trim kit.

Failure to do so may cause damage to the appliance oven and or cabinet.