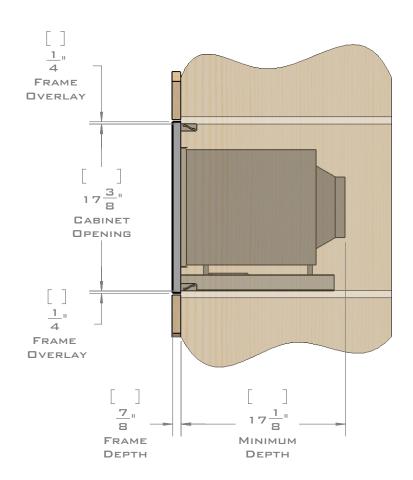

## PLANNING GUIDE SSMC1662DSEU2441689 Microwave Trim Kit Flush Mount

Distributed by: 1-844- TRIMKIT (874-6548) • www.trimkitsusa.com • info@trimkitsusa.com

EuroTrim microwave oven trim kits are supplied complete with all hardware required.

Our unique STOPADS allow for a perfect installation every time.

For installation follow the appliance manufacturer's instructions first, before installing our trim kit.

Failure to do so may cause damage to the appliance oven and or cabinet.